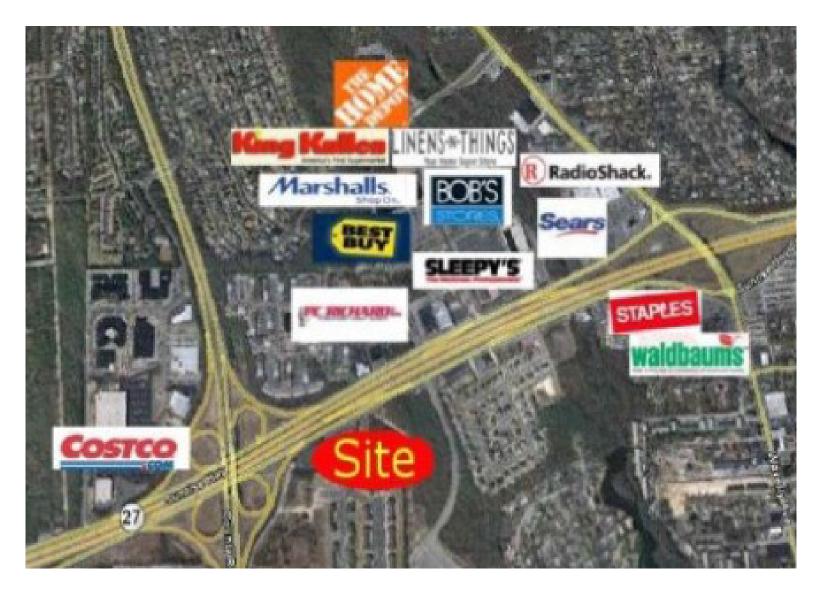

|
| Total Households | s 4,114   | 32,166    | 65,345    |                                                                                                                                                                                                                                                                                          |

### NOTES

- GLA: 21,285 SF
- Traffic Count: 70,000 VPD
- Fully Leased





### 700 S Sunrise Highway-Patchogue, NY 11713

#### **SITE PLAN**







### 700 S Sunrise Highway-Patchogue, NY 11713

#### **RETAILER MAP**





### 700 S Sunrise Highway-Patchogue, NY 11713

#### **RADIUS MAP**