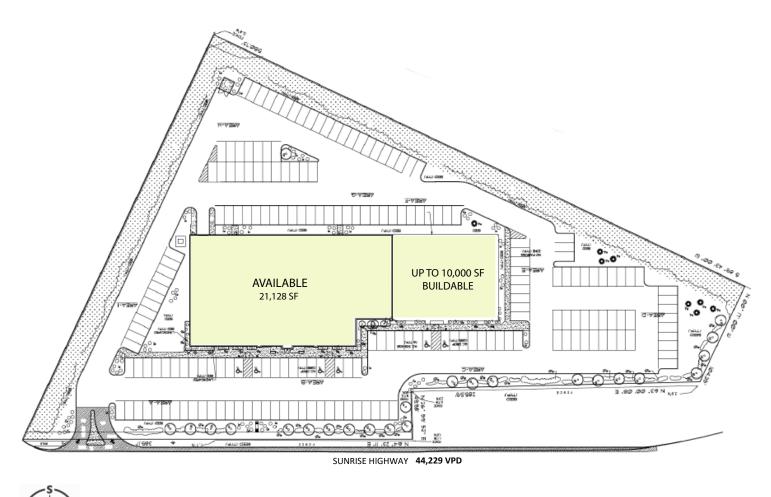

41,870 | \$157,966 | \$154,550 |                                                                                                                                                                                                                                                                                          |
| Total Households | s 4,114   | 32,166    | 65,345    |                                                                                                                                                                                                                                                                                          |

### NOTES

- GLA: 21,285 SF
- Traffic Count: 70,000 VPD
- Fully Leased





### 700 S Sunrise Highway-Patchogue, NY 11713

#### **SITE PLAN**







### 700 S Sunrise Highway-Patchogue, NY 11713

#### **RETAILER MAP**





### 700 S Sunrise Highway-Patchogue, NY 11713

#### **RADIUS MAP**