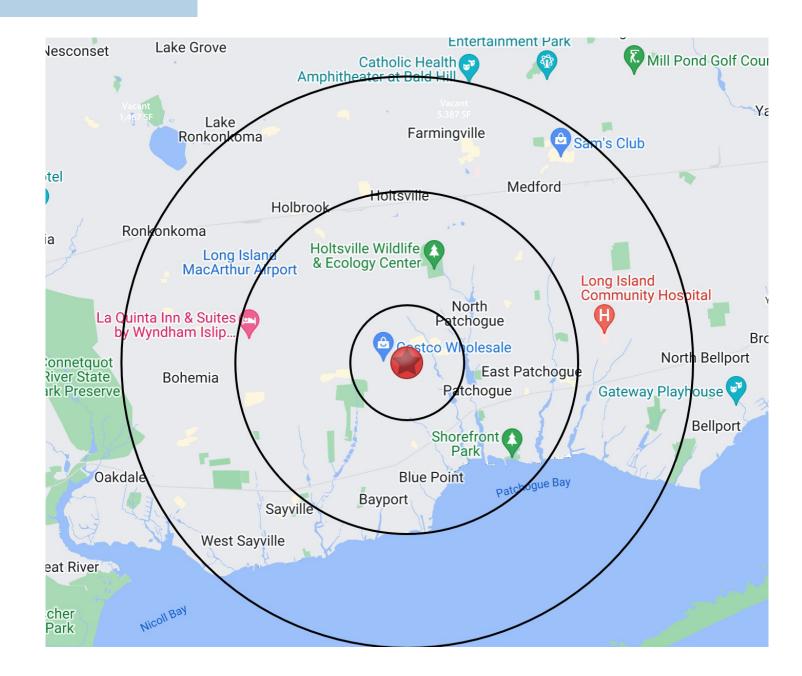

|
| Total Households | s 4,114   | 32,166    | 65,345    |                                                                                                                                                                                                                                                                                          |

### NOTES

- GLA: 21,285 SF
- Traffic Count: 70,000 VPD
- Fully Leased





### 700 S Sunrise Highway-Patchogue, NY 11713

#### **SITE PLAN**







### 700 S Sunrise Highway-Patchogue, NY 11713

#### **RETAILER MAP**





### 700 S Sunrise Highway-Patchogue, NY 11713

#### **RADIUS MAP**