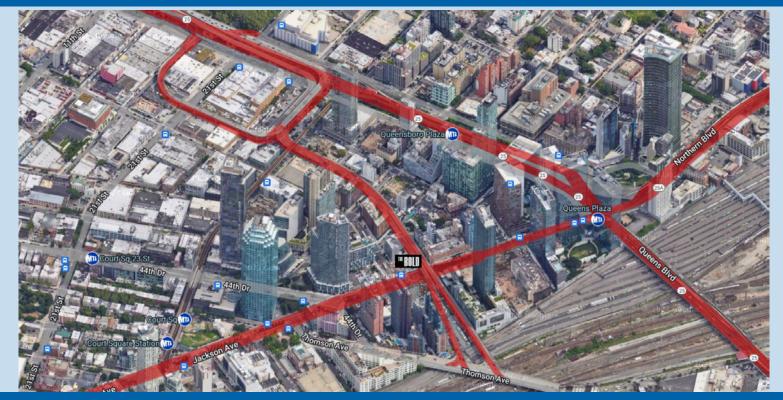

#### LOCATION

Long Island City, Queens, NY NEC Jackson Ave. & 43rd Ave. (between 43rd Ave & Ed Koch Bridge)

## TRANSPORTATION | RETAIL

T: 516 371.5858 E: leasing@masonam.com

150 Great Neck Road Suite 402 Great Neck, NY, 11024 www.masonam.com