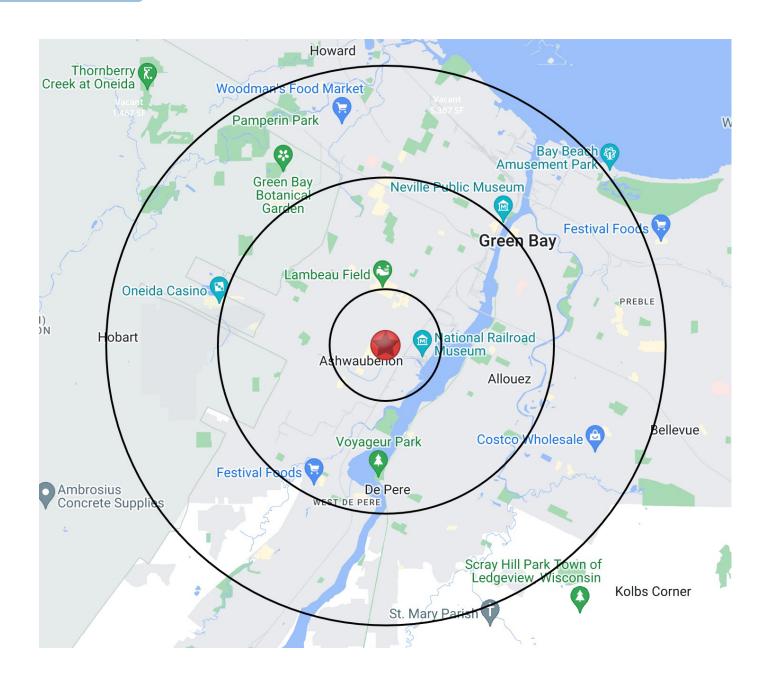

#### **RADIUS MAP**

#### **PROPERTY**

| Demographics            | 1 mile   | 3 miles  | 5 miles  |
|-------------------------|----------|----------|----------|
| Population              | 4,547    | 71,062   | 157,798  |
| Avg. HH Income          | \$60,387 | \$90,905 | \$92,368 |
| <b>Total Households</b> | 2,260    | 30,721   | 66,948   |