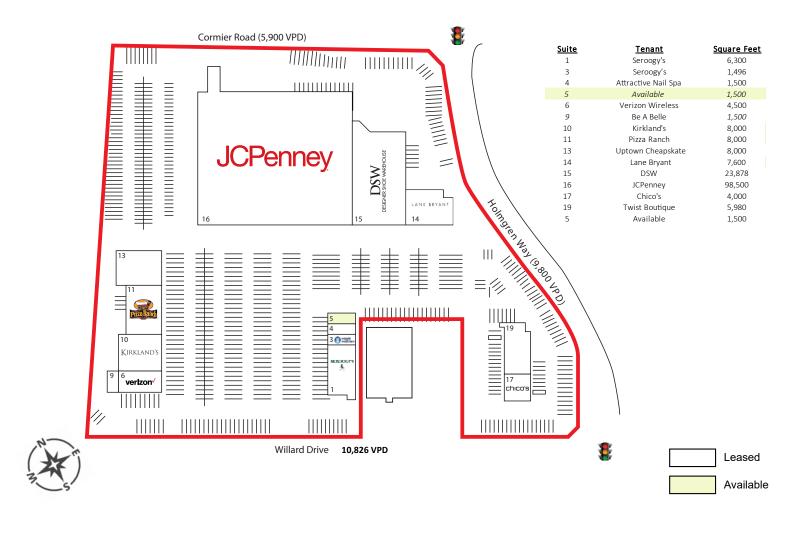

## NOTES

GLA: 102,796 SF

Availabilities: 1,500 SF

Traffic Count: 5,900 VPD Cormier Rd.

10,826 VPD Willard Dr. 9,800 VPD Holmgren Way

760 Willard Dr. Ashwaubenon, WI 54304

**SITE PLAN** 

760 Willard Dr. Ashwaubenon, WI 54304