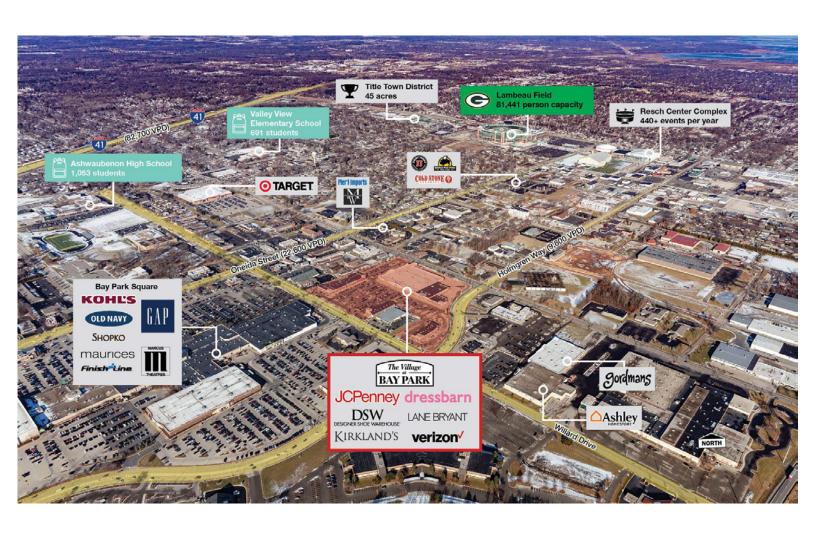

RETAILER MAP

#### **HIGHLIGHTS**

- Located in Ashwaubenon. WI
- The center is located just north of Bay Park Square at the northwest corner of Willard Drive and Holmgren Way, just east of I-41 and north of Highway 172.
- Lambeau Field, home of the Green Bay Packers, is less than a mile away from Village at Bay Park
- The Greater Green Bay area ranks fifth in the state for visitor spending