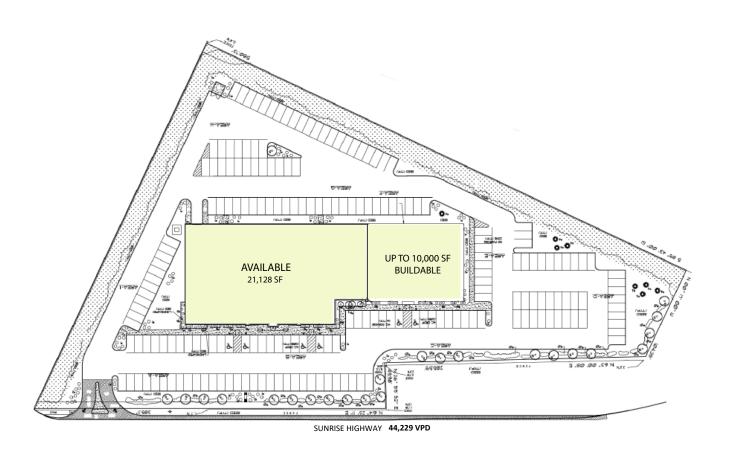

### 700 S Sunrise Highway-Patchogue, NY 11713

SITE PLAN

 Suite
 Tenant
 Square Feet

 1
 Available
 21,128

700 S Sunrise Highway-Patchogue, NY 11713

RETAILER MAP