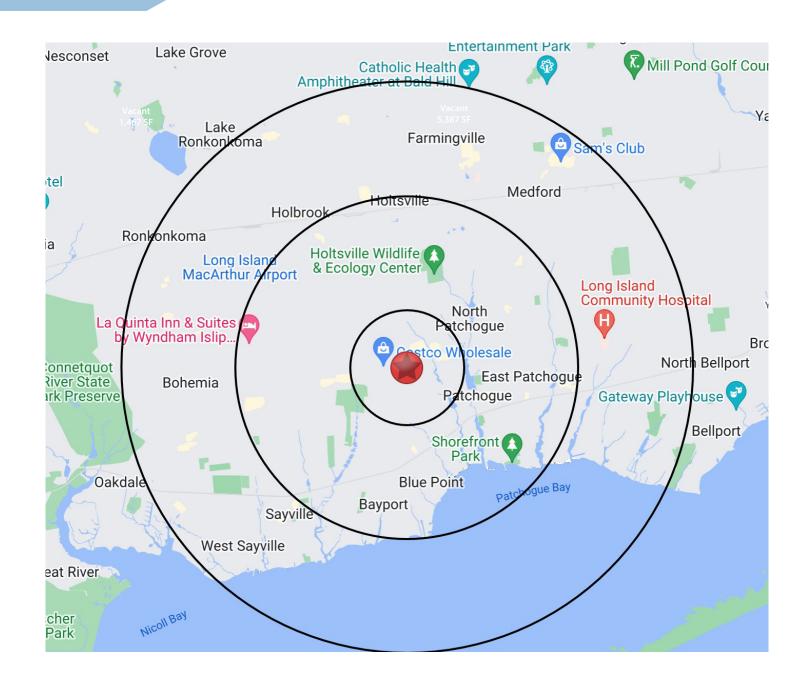

### **PROPERTY**

| Demographics            | 1 mile    | 3 miles   | 5 miles   |
|-------------------------|-----------|-----------|-----------|
| Population              | 9,657     | 84,386    | 179,686   |
| Avg. HH Income          | \$141,870 | \$157,966 | \$154,550 |
| <b>Total Households</b> | 4,114     | 32,166    | 65,345    |

#### RADIUS MAP