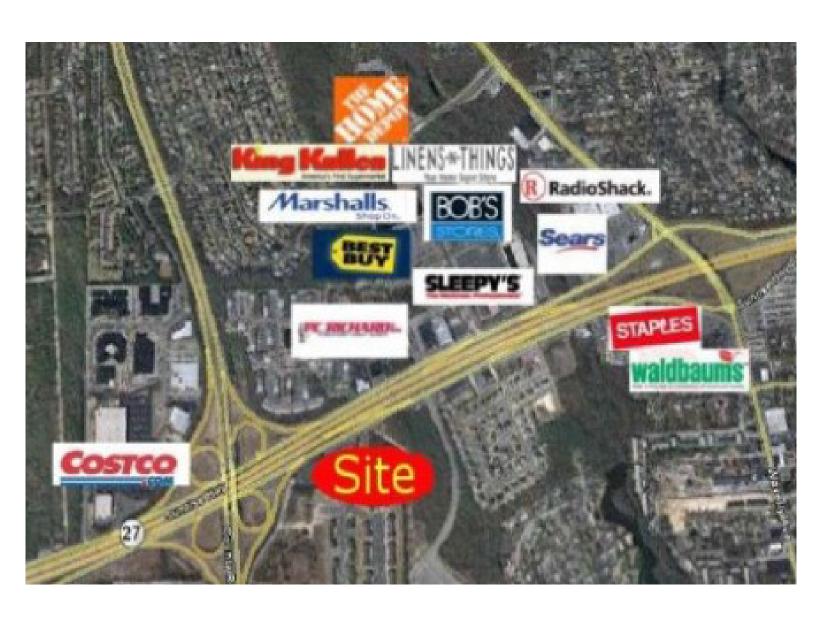

### **HIGHLIGHTS**

- Located 3 miles south from Exit 62 of LIE, adjacent to Nichols Rd.
- Located on heavily trafficked Sunrise Highway
- Neighboring Tenants include: The Learning Experience, Costco, The Home Depot, King Kullen, Pathmark, Stapes, etc.

### 700 S Sunrise Highway-Patchogue, NY 11713

SITE PLAN

 Suite
 Tenant
 Square Feet

 1
 Available
 21,128

700 S Sunrise Highway-Patchogue, NY 11713

RETAILER MAP