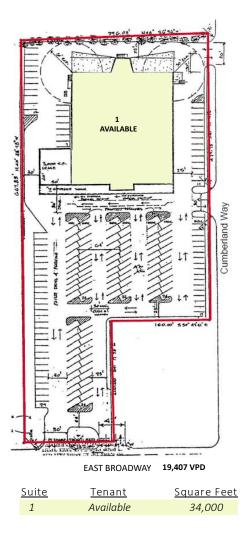

GLA: 34,000 SF

• Traffic Count: 19,407 VPD East Broadway St.

T: 516 371.5858 E: leasing@masonam.com 150 Great Neck Road Suite 402 Great Neck, NY, 11021 www.masonam.com

## FORMER KROGER CENTER

1505 East Broadway, Chambellsville, KY 42718

SITE PLAN

T: 516 371.5858 E: leasing@masonam.com 150 Great Neck Road Suite 402 Great Neck, NY, 11021 www.masonam.com