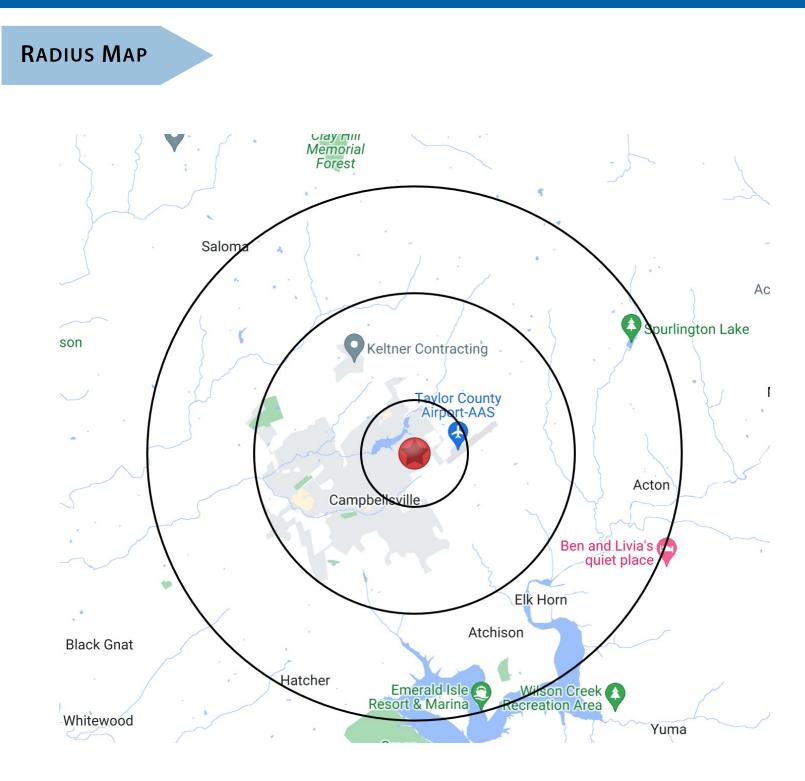

### HIGHLIGHTS

| Demographics     | 1 mile    | 3 miles  | 5 miles  |
|------------------|-----------|----------|----------|
| Population       | 3,071     | 15,526   | 19,819   |
| Avg. HH Income   | \$104,209 | \$80,387 | \$79,199 |
| Total Households | 1,347     | 6,138    | 7,834    |
| NOTES            |           |          |          |

## FORMER KROGER CENTER

#### 1505 East Broadway, Chambellsville, KY 42718

T: 516 371.5858 E: leasing@masonam.com 150 Great Neck Road Suite 402 Great Neck, NY, 11021 www.masonam.com