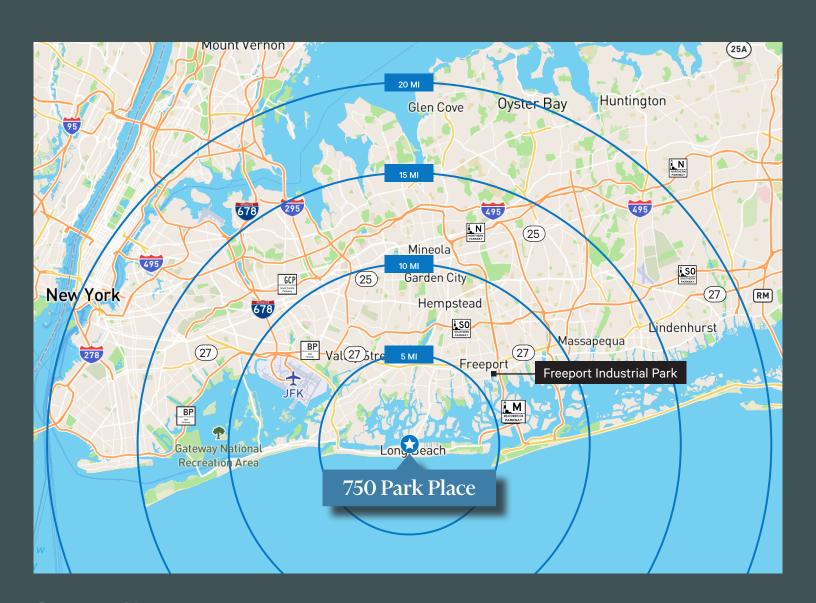

# 750 Park Place

Long Beach, New York

#### 10 MILES FROM JFK AIRPORT



# **Property Information**

- + Renovated one-story 75,000 square foot industrial building (divisible) on 3.5 acre site
- + 6 Exterior Loading Docks (can be modified and increased to specifications)
- + 60 square foot yard area
- + Brick and Block Construction
- + Fully Sprinklered

## Aerial





# Elevations







### Survey



## Demographics

|                         | 1 Mile    | 3 Miles   | 5 Miles   |
|-------------------------|-----------|-----------|-----------|
| Population              | 27,377    | 63,018    | 240,520   |
| Median Household Income | \$104,051 | \$113,297 | \$107,966 |
| Daytime Population      | 21,876    | 51,758    | 214,557   |



#### Location



#### **Contact Us**

#### **Christopher Stack**

First Vice President\* +1 631 370 6055 christopher.stack@cbre.com

\*Honorary Title

#### Paul Leone

Senior Vice President +1 631 370 6052 paul.leone@cbre.com

© 2022 CBRE, Inc. All rights reserved. This information has been obtained from sources believed reliable, but has not been verified for accuracy or completeness. You should conduct a careful, independent investigation of the property and verify all information. Any reliance on this information is solely at your own risk. CBRE and the CBRE logo are service marks of CBRE, Inc. All other marks displayed on this document are the property of their respective owners, and the use of such logos does not imply any affiliation with or endorsement of CBRE. Photos herein are the property of th