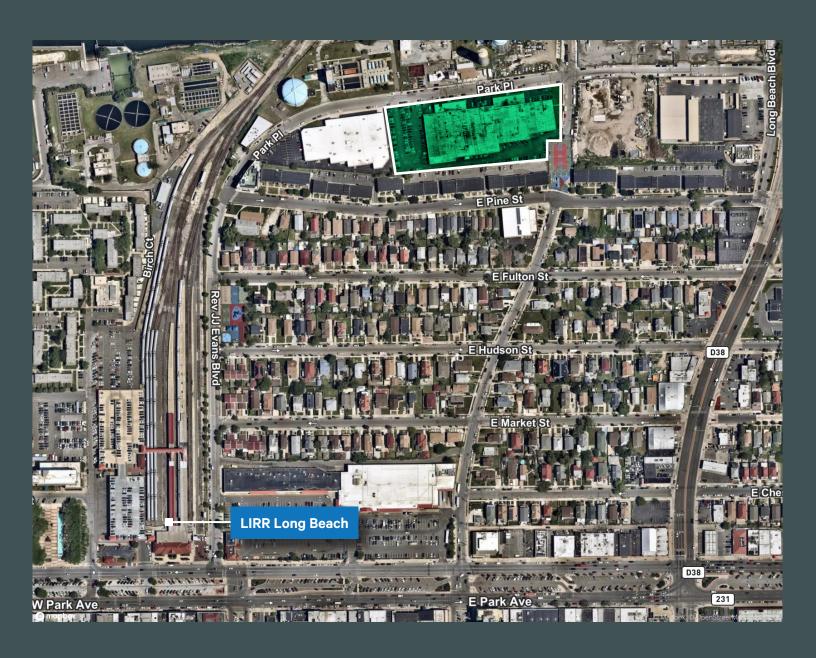

# 750 Park Place

Long Beach, New York

#### 10 MILES FROM JFK AIRPORT



# **Property Information**

- + Renovated one-story 75,000 square foot industrial building (divisible) on 3.5 acre site
- + 6 Exterior Loading Docks (can be modified and increased to specifications)
- + 60 square foot yard area
- + Brick and Block Construction
- + Fully Sprinklered

## Aerial





# Elevations







### Survey



## Demographics

|                         | 1 Mile    | 3 Miles   | 5 Miles   |
|-------------------------|-----------|-----------|-----------|
| Population              | 27,377    | 63,018    | 240,520   |
| Median Household Income | \$104,051 | \$113,297 | \$107,966 |
| Daytime Population      | 21,876    | 51,758    | 214,557   |



#### Location



#### **Contact Us**

#### **Christopher Stack**

First Vice President\* +1 631 370 6055 christopher.stack@cbre.com

\*Honorary Title

#### Paul Leone

Senior Vice President +1 631 370 6052 paul.leone@cbre.com

© 2022 CBRE, Inc. All rights reserved. This information has been obtained from sources believed reliable, but has not been verified for accuracy or completeness. You should conduct a careful, ind