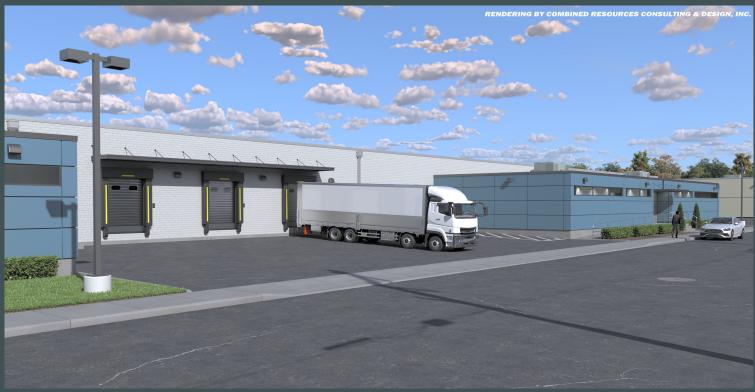

# **Property Information**

- + Renovated one-story 75,000 square foot industrial building (divisible) on 3.5 acre site
- + 6 Exterior Loading Docks (can be modified and increased to specifications)
- + 60 square foot yard area
- + Brick and Block Construction
- + Fully Sprinklered