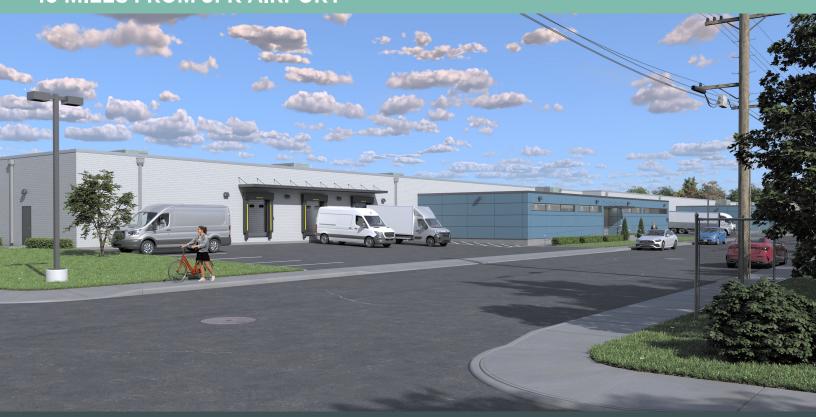

#### 10 MILES FROM JFK AIRPORT

# **Property Information**

- + Renovated one-story 75,000 square foot industrial building (divisible) on 3.5 acre site
- + 6 Exterior Loading Docks (can be modified and increased to specifications)
- + 60 square foot yard area
- + Brick and Block Construction
- + Fully Sprinklered