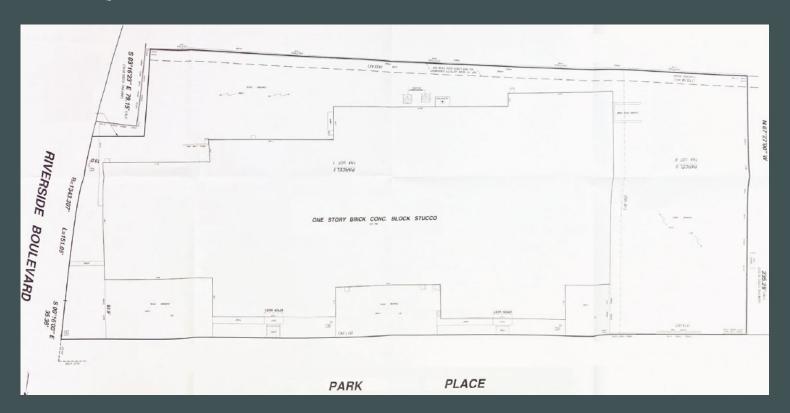

# 750 Park Place

Long Beach, New York

#### 10 MILES FROM JFK AIRPORT



# **Property Information**

- + Renovated one-story 75,000 square foot industrial building (divisible) on 3.5 acre site
- + 6 Exterior Loading Docks (can be modified and increased to specifications)
- + 60 square foot yard area
- + Brick and Block Construction
- + Fully Sprinklered

## Aerial





# Elevations







### Survey



## Demographics

|                         | 1 Mile    | 3 Miles   | 5 Miles   |
|-------------------------|-----------|-----------|-----------|
| Population              | 27,377    | 63,018    | 240,520   |
| Median Household Income | \$104,051 | \$113,297 | \$107,966 |
| Daytime Population      | 21,876    | 51,758    | 214,557   |



#### Location



#### **Contact Us**

#### **Christopher Stack**

First Vice President\* +1 631 370 6055 christopher.stack@cbre.com

\*Honorary Title

#### Paul Leone

Senior Vice President +1 631 370 6052 paul.leone@cbre.com

© 2022 CBRE, Inc. All rights reserved. This information has been obtained from sources believed reliable, but has not been verified for accuracy or completeness. You should conduct a careful, independent investigation of the proper